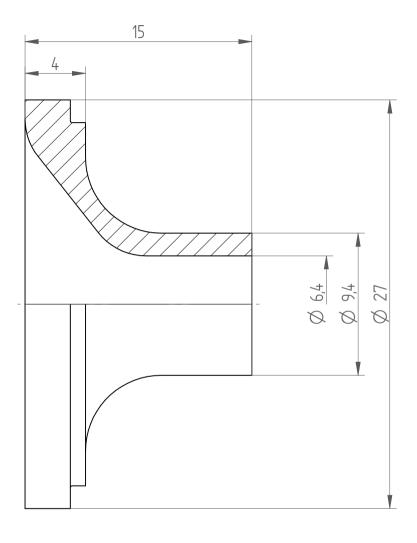

REGO-FIX AG Obermattweg 60 4456 Tenniken / Switzerland

Phone +41 61 976 14 66 Fax +41 61 976 14 14 www.rego-fix.com This is a non-controlled copy. All information given herein is subject to change without notice  ${\sf N}$ 

The information given herein has been carefully checked and is believed to be correct. REGO-FIX, however, assumes no responsibility or liability for any errors, inaccuracies or omissions that may appear in this drawing

This document is subject to copyright laws. No part of this document may be reproduced or transmitted in any form or any means, electronic or mechanic, for any purpose, without the express written permission of REGO-FIX

Type: KS\_ER32\_D6

Part No. : 393220600 Date : 15.09.2014

Scale: 4:1